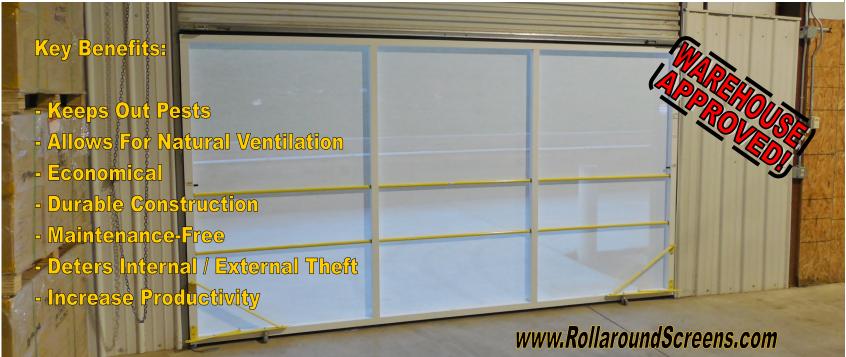

## The Economical Solution For Secure And Natural Ventilation of Warehouses

Designed to work with commercial roll-up doors 12' wide or less.

Rollaround Screens meet the demands of virtually any warehouse environment

## What are Rollaround Screens? The Rollaround Screen System is an economical solution to screening commercial door

openings. Built of 2"x2" architectural grade aluminum, the Rollaround is ready to take on the demands of any warehouse environment. The Rollaround is easily moved into the commercial door opening when ventilation is desired.

Designed to work with virtually any commercial roll up door that is 12' or less in width. The Rollaround comes in a re-sizeable kit that can be easily modified to accommodate door widths from 12' wide to 6'6" wide. All Rollaround kits come 84" in height.