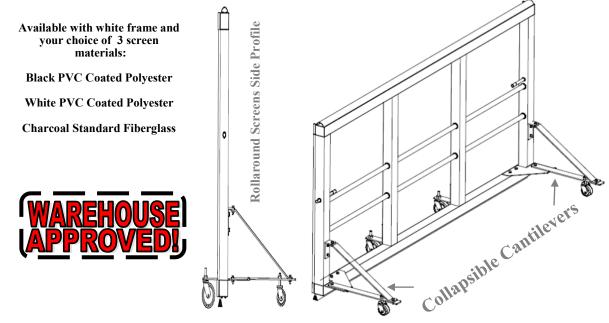

## What are Rollaround Screens? The Rollaround Screen System is an economical solution to screening commercial door

openings. Built of 2"x2" architectural grade aluminum, the Rollaround is ready to take on the demands of any warehouse environment. The Rollaround is easily moved into the commercial door opening when ventilation is desired.

Designed to work with virtually any commercial roll up door that is 12' or less in width. The Rollaround comes in a re-sizeable kit that can be easily modified to accommodate door widths from 12' wide to 6'6" wide. All Rollaround kits come 84" in height.