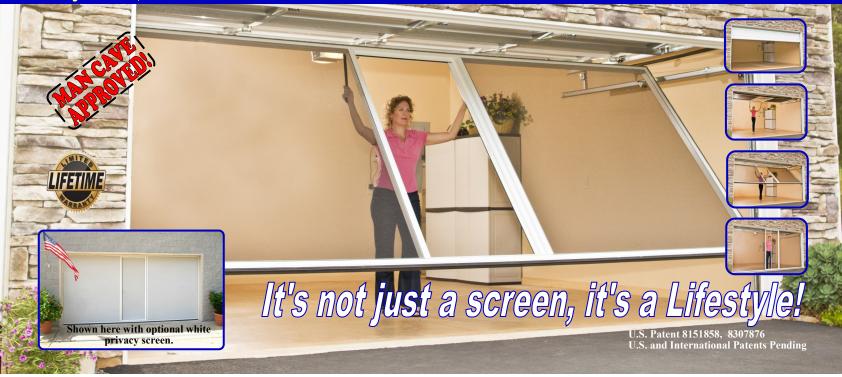

# Lifestyle Screens work with your existing garage door!

These days, more and more homeowners are turning to their garages to find additional space in their existing homes. The Lifestyle garage screen system allows homeowners to do just that! The Lifestyle is a fully retractable, spring loaded system that works in conjunction with your existing garage door. Going from garage to an airy, pest-free space is a snap and takes just seconds. When you are done enjoying the great outdoors, simply www.LifestyleScreens.com retract the Lifestyle and put your garage door down as usual. It's that easy!

### Turn your garage into an airy, pest-free space on demand!

Typically, the garage is the largest "room" in the house. Lifestyle Screens helps you get more use out of this valuable space!

## Why choose Lifestyle Screens?

There are a number of garage screen products on the market but none can compare to the durability and functionality of the Lifestyle Screen. Our frame is constructed of a 2" x 2" architectural grade aluminum with a baked on finish. The Lifestyle system runs on a maintenance free track system, independent but similar to your primary garage door tracks. The Lifestyle system is a fully spring loaded, counter-balanced system that makes raising and lowering nearly effortless. Lifestyle's door-within-a-door feature allows for easy entry and exit. When in use, the Lifestyle screen occupies the same position as your primary garage door. No other garage screen system that will give you many years of trouble free service ends here. Lifestyle Screens is the only garage screen for you!

# With your new Lifestyle Screens garage screen system, the possibilities are endless!

- Ultimate Man Cave
- Party Room
- Pet Zone
- Hang Out Area
- Home Gym

- Play & Rec. Area
- Arts & Crafts Spot
- Smoking Den
- TV / Movie Room
- Auto Repair Shop