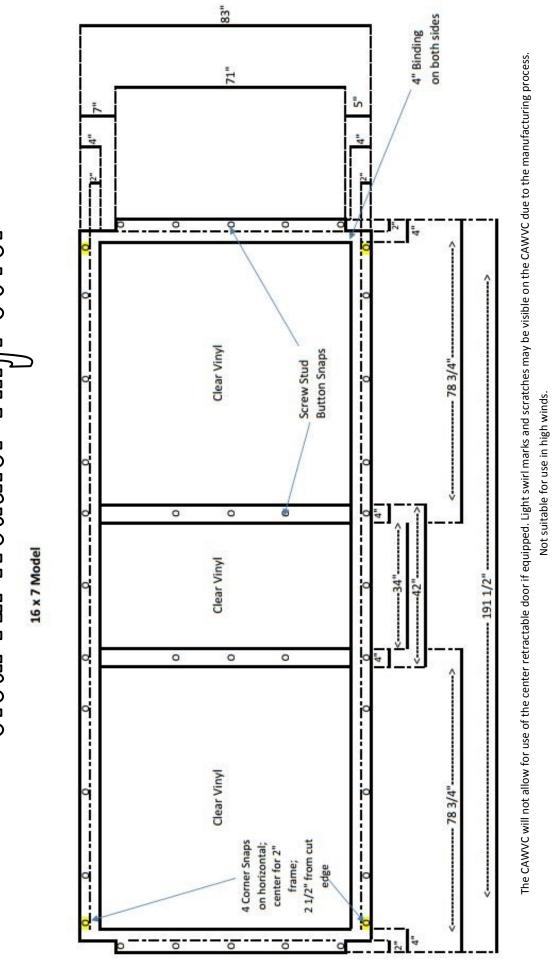

- Made of 20 gauge vinyl, reinforced with natural grey Weblon.
- Stainless steel button snaps attach the Lifestyle Cover to the inside of the Lifestyle frame.
- Heavy duty outdoor thread and radio frequency welding used in manufacture.
- Snaps on and off quickly.
- Roll up and store away quickly and easily.
- Available for 7' and 8' tall Lifestyle Screens. Custom orders available.