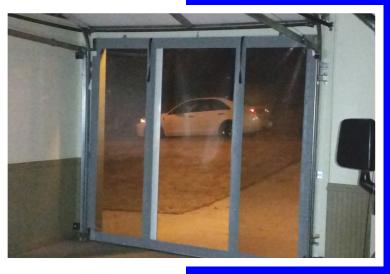

## Lifestyle Creek Court All Market Vinyl Court Enjoy Your Lifestyle Screen, All Year Long! www.LifestyleScreens.com

The Clear All-Weather Vinyl Cover for your Lifestyle Screens garage door screen is an optional accessory that adapts your Lifestyle screen for year-round use. On cold winter days, use the Lifestyle Cover to impede the flow of cold air into the garage. On hot summer days, use the Lifestyle Cover to impede the flow of hot air into the garage. The Lifestyle Cover mounts easily to the inside of the frame of your Lifestyle screen.

Now you may open up your garage door at any time of year, bring your Lifestyle screen down and enjoy the great outdoors... well... from indoors! It's not just a screen, it's now a four season Lifestyle!